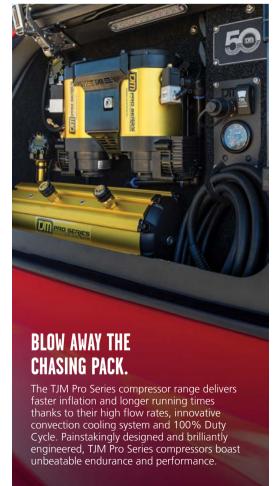

#### WINCH, WINCH. NUDGE, NUDGE.

A TJM Torq Winch is an essential risk-management tool when venturing to exciting off-road destinations. With its superior power for increased line speed and, our 9,500lb and 12,000lb options, we've got the pull to get you where you need to be.