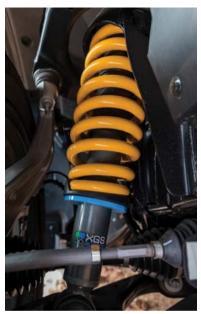

#### Suspension that's ready for adventure

- · Customise your XGS suspension system to suit your 4WD-ing needs
- · With an impressive lift-range of 0-50mm, your vehicle will have the ground clearance to navigate and avoid any obstacle you come across
- · We've evaluated to ensure that XGS is up to the test. Conducted in Australia by both the manufacturer and independent specialist testing facilities, we rigorously assess the hydraulic durability, spring seat push over & ultimate load of our suspension components
- · Reimagined tube design and increased wall thickness improves damping control and heat dissipation, while ensuring external wall damage caused by flying debris doesn't affect shock performance