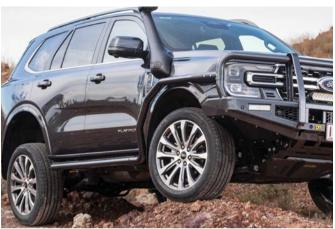

#### 1. TJM Outback Bull Bar

- · Built tough, looks great, and ready for your accessories
- Never get stuck with 8,000kg recovery points and reinforced recovery jack points
- · Winch ready, for when you have to get yourself (or a mate) out of a situation. Provisions rated to take up to 9,500lb winch
- · Thanks to its bumper cut design, the TJM Outback bar minimally increases the length of your car, so you'll still be able to park in garages and standard car-parks without trouble
- The TJM Outback bar provides unbeatable protection for your vehicle, your passengers, and you, in the event of an animal strike or similar off-road impact
- · ADR compliant and compatible with all vehicle safety features
- · We back our bars with a 3 year warranty

#### 2. TJM Venturer Bull Bar

- · Strong, stylish, and understated design
- · Ready to rescue thanks to its 8,000kg recovery points and reinforced recovery jack points
- · No need to worry about fitting in your garage or parking spot, thanks to the Venturer Bar's Bumper replacement design the additional length of your vehicle has been minimised as much as possible
- · With driving light, light bar, and aerial provisions, as well as a winch frame rated up to 9,500lb, you'll be spoilt for choice when it comes time to accessorise your 4x4
- · We back our bars with a 3 year warranty