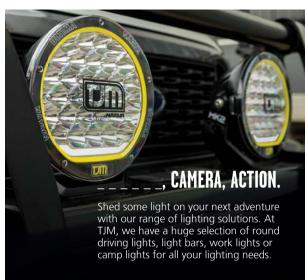

|
|                      | 18mm  2mm  35-40mm  18mm  0-50mm  Twin |





#### Suspension that's ready for adventure

- · Customise your XGS suspension system to suit your 4WD-ing needs
- · With an impressive lift-range of 0-50mm, your vehicle will have the ground clearance to navigate and avoid any obstacle you come across
- · We've evaluated to ensure that XGS is up to the test. Conducted in Australia by both the manufacturer and independent specialist testing facilities, we rigorously assess the hydraulic durability, spring seat push over & ultimate load of our suspension components
- · Reimagined tube design and increased wall thickness improves damping control and heat dissipation, while ensuring external wall damage caused by flying debris doesn't affect shock performance











#### WINCH, WINCH. NUDGE, NUDGE.

A TJM Torq Winch is an essential risk-management tool when venturing to exciting off-road destinations. With its superior power for increased line speed and, our 9,500lb and 12,000lb options, we've got the pull to get you where you need to be.







# BACKING ADVENTURE SINCE 1973.

TJM 4x4 Equipped was founded more than half a century ago by three mates with an unshakable desire to explore the outdoors. While much has changed in the years since then, one thing hasn't: our belief in our mission to equip 4x4 owners and off-road explorers with the gear they need to take them further than ever before.









#### GET BACK OFF-ROAD AND ON TRACK.

When you are on or off-road, rest assured, no matter how far you roam, you'll be supported by TJM with our