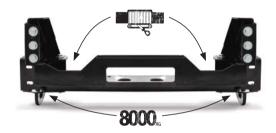

#### **OUR LEGENDARY STRENGTH STARTS** WITH OUR SOLID FOUNDATION...

Our innovative winch frame mount system not only gives your recovery winch a secure home, but its connection to your vehicle's chassis is so strong that it allows us to include rated recovery points as standard - giving you the strongest possible bull bar and an extra recovery tool all at once.

OUR PATENTLY STRONG STEEL WINCH FRAME CREATES A SECURE HOME FOR YOUR CHOICE OF RECOVERY WINCH,

OUR DESIGN IS SO STRONG THAT RATED RECOVERY POINTS AREN'T A BOLT-ON EXTRA - THEY'RE A STANDARD FEATURE.

Image for Illustration purposes.

#### 1. TJM Outback Bull Bar

- · Built tough, looks great, and ready for your accessories
- Never get stuck with 8,000kg recovery points and reinforced recovery jack points
- · Winch ready, for when you have to get yourself (or a mate) out of a situation. Provisions rated to take up to 9,500lb winch
- · Thanks to its bumper cut design, the TJM Outback bar minimally increases the length of your car, so you'll still be able to park in garages and standard car-parks without trouble
- The TJM Outback bar provides unbeatable protection for your vehicle, your passengers, and you, in the event of an animal strike or similar off-road impact
- · ADR compliant and compatible with all vehicle safety features
- · We back our bars with a 3 year warranty

#### 2. TJM Venturer Bull Bar

- · Strong, stylish, and understated design
- · Ready to rescue thanks to its 8,000kg recovery points and reinforced recovery jack points
- · No need to worry about fitting in your garage or parking spot, thanks to the Venturer Bar's Bumper replacement design the additional length of your vehicle has been minimised as much as possible
- · With driving light, light bar, and aerial provisions, as well as a winch frame rated up to 9,500lb, you'll be spoilt for choice when it comes time to accessorise your 4x4
- · We back our bars with a 3 year warranty