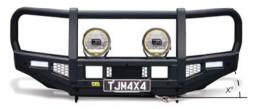

#### AND ENDS WITH ONE OF THE MOST FEATURE-PACKED BARS IMAGINABLE.

JACK POINTS

& INDICATORS

SAFETY FEATURES

DUAL AERIAL PROVISION

**ENGINEERED IN AUS** 

COMPLIANT

DRIVING LIGHTS

**AIRRAG** 

COMPATIBLE

3 YEAR WARRANTY

**AUSTRALIA WIDE** SUPPORT

STRONG MULTI-FOLD CHANNEL STEEL CONSTRUCTION.

UPSWEPT WING FOR OPTIMAL APPROACH.

\*Fog lights available separately. Image for Illustration purposes.

#### **READY FOR ACCESSORIES.**

TJM bull bars provide a strong and stable mounting point for accessories such as driving lights and UHF aerials, while our unique winch frame mount system creates a safe and strong home for your choice of recovery winch.

#### 1. TJM Outback Bull Bar

- · Built tough, looks great, and ready for your accessories
- Never get stuck with 8,000kg recovery points and reinforced recovery jack points
- · Winch ready, for when you have to get yourself (or a mate) out of a situation. Provisions rated to take up to 9,500lb winch
- · Thanks to its bumper cut design, the TJM Outback bar minimally increases the length of your car, so you'll still be able to park in garages and standard car-parks without trouble
- The TJM Outback bar provides unbeatable protection for your vehicle, your passengers, and you, in the event of an animal strike or similar off-road impact
- · ADR compliant and compatible with all vehicle safety features
- · We back our bars with a 3 year warranty

#### 2. TJM Venturer Bull Bar

- · Strong, stylish, and understated design
- · Ready to rescue thanks to its 8,000kg recovery points and reinforced recovery jack points
- · No need to worry about fitting in your garage or parking spot, thanks to the Venturer Bar's Bumper replacement design the additional length of your vehicle has been minimised as much as possible
- · With driving light, light bar, and aerial provisions, as well as a winch frame rated up to 9,500lb, you'll be spoilt for choice when it comes time to accessorise your 4x4
- · We back our bars with a 3 year warranty