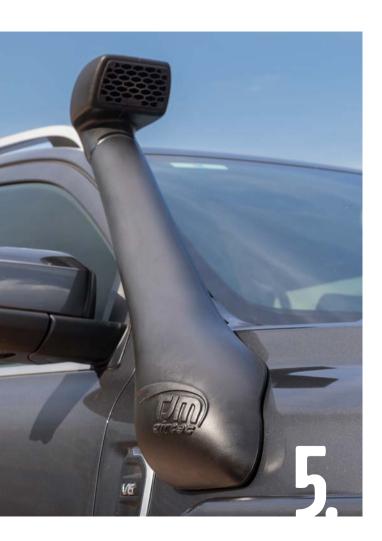

#### 5. Airtec Snorkel

- · Proudly designed, engineered, and molded in Australia for Australian conditions
- · Constructed using high-grade UV-resistant (UV20 UV24) polyethylene providing max strength, rigidity, and resistance to sun and heat damage (rated to handle beyond 100°C heat from sun and engines). The Aussie sun is no match for these snorkels
- · Specifically designed to seperate rain or moisture from airstream before it enters your engine and damages it saving you from costly repair fees