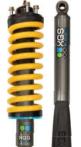

#### Suspension that's ready for adventure

- · Customise your XGS suspension system to suit your 4WD-ing needs
- · With an impressive lift-range of 0-50mm, your vehicle will have the ground clearance to navigate and avoid any obstacle you come across
- · We've evaluated to ensure that XGS is up to the test. Conducted in Australia by both the manufacturer and independent specialist testing facilities, we rigorously assess the hydraulic durability, spring seat push over & ultimate load of our suspension components
- · Reimagined tube design and increased wall thickness improves damping control and heat dissipation, while ensuring external wall damage caused by flying debris doesn't affect shock performance

#### WINCH, WINCH. NUDGE, NUDGE.

A TJM Torq Winch is an essential risk-management tool when venturing to exciting off-road destinations. With its superior power for increased line speed and, our 9,500lb and 12,000lb options, we've got the pull to get you where you need to be.