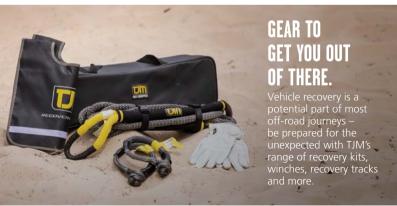

|
|                      | 18mm  2mm  35-40mm  18mm  0-50mm  Twin |





#### Suspension that's ready for adventure

- · Customise your XGS suspension system to suit your 4WD-ing needs
- · With an impressive lift-range of 0-50mm, your vehicle will have the ground clearance to navigate and avoid any obstacle you come across
- · We've evaluated to ensure that XGS is up to the test. Conducted in Australia by both the manufacturer and independent specialist testing facilities, we rigorously assess the hydraulic durability, spring seat push over & ultimate load of our suspension components
- · Reimagined tube design and increased wall thickness improves damping control and heat dissipation, while ensuring external wall damage caused by flying debris doesn't affect shock performance











#### WINCH, WINCH. NUDGE, NUDGE.

A TJM Torq Winch is an essential risk-management tool when venturing to exciting off-road destinations. With its superior power for increased line speed and, our 9,500lb and 12,000lb options, we've got the pull to get you where you need to be.







# BACKING ADVENTURE SINCE 1973.

TJM 4x4 Equipped was founded more than half a century ago by three mates with an unshakable desire to explore the outdoors. While much has changed in the years since then, one thing hasn't: our belief in our mission to equip 4x4 owners and off-road explorers with the gear they need to take them further than ever before.









#### GET BACK OFF-ROAD AND ON TRACK.

When you are on or off-road, rest assured, no matter how far you roam, you'll be supported by TJM with our nati