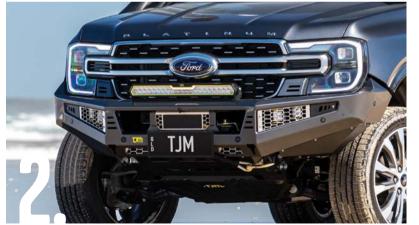

#### 2. TJM Venturer Bull Bar

- · Strong, stylish, and understated design
- · Ready to rescue thanks to its 8,000kg recovery points and reinforced recovery jack points
- · No need to worry about fitting in your garage or parking spot, thanks to the Venturer Bar's Bumper replacement design the additional length of your vehicle has been minimised as much as possible
- · With driving light, light bar, and aerial provisions, as well as a winch frame rated up to 9,500lb, you'll be spoilt for choice when it comes time to accessorise your 4x4
- · We back our bars with a 3 year warranty