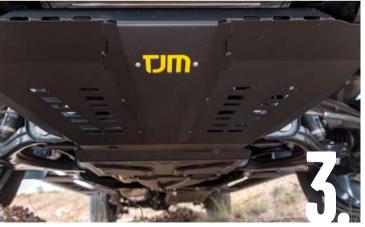

#### 3. TJM Underbody Guards

- Drive confidently knowing that your vehicle's core componentry is being protected from whatever the road or track may throw its way
- · Engineered and press folded to offer maximum impact protection
- · Built tough with 3mm thick steel to withstand tough Australian conditions
- · Backed with a 3 year warranty