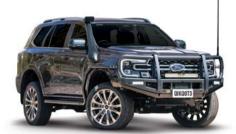

#### **OUR LEGENDARY STRENGTH STARTS** WITH OUR SOLID FOUNDATION...

Our innovative winch frame mount system not only gives your recovery winch a secure home, but its connection to your vehicle's chassis is so strong that it allows us to include rated recovery points as standard - giving you the strongest possible bull bar and an extra recovery tool all at once.

OUR PATENTLY STRONG STEEL WINCH FRAME CREATES A SECURE HOME FOR YOUR CHOICE OF RECOVERY WINCH,

OUR DESIGN IS SO STRONG THAT RATED RECOVERY POINTS AREN'T A BOLT-ON EXTRA - THEY'RE A STANDARD FEATURE.

Image for Illustration purposes.

#### AND ENDS WITH ONE OF THE MOST FEATURE-PACKED BARS IMAGINABLE.

JACK POINTS

& INDICATORS

SAFETY FEATURES

DUAL AERIAL PROVISION

**ENGINEERED IN AUS** 

COMPLIANT

DRIVING LIGHTS

**AIRRAG** 

COMPATIBLE

3 YEAR WARRANTY

**AUSTRALIA WIDE** SUPPORT

STRONG MULTI-FOLD CHANNEL STEEL CONSTRUCTION.

UPSWEPT WING FOR OPTIMAL APPROACH.

\*Fog lights available separately. Image for Illustration purposes.

#### **READY FOR ACCESSORIES.**

TJM bull bars provide a strong and stable mounting point for accessories such as driving lights and UHF aerials, while our unique winch frame mount system creates a safe and strong home for your choice of recovery winch.