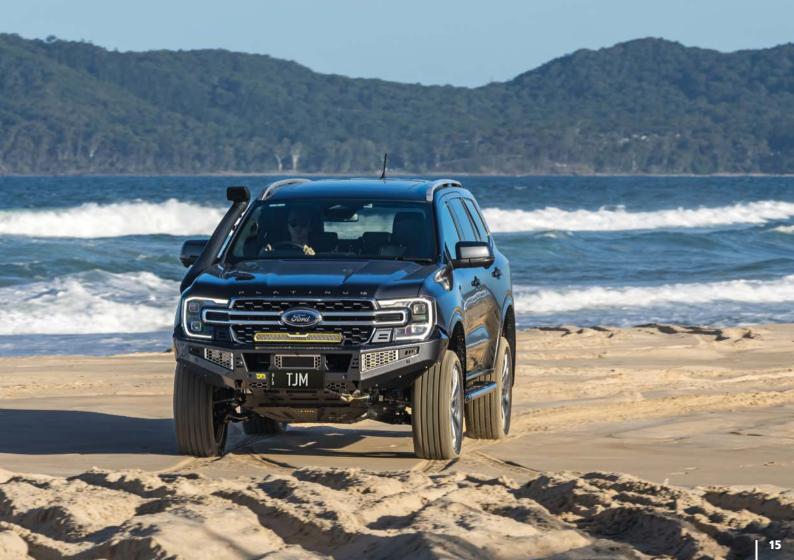

#### 1. TJM Outback Bull Bar

- · Built tough, looks great, and ready for your accessories
- Never get stuck with 8,000kg recovery points and reinforced recovery jack points
- · Winch ready, for when you have to get yourself (or a mate) out of a situation. Provisions rated to take up to 9,500lb winch
- · Thanks to its bumper cut design, the TJM Outback bar minimally increases the length of your car, so you'll still be able to park in garages and standard car-parks without trouble
- The TJM Outback bar provides unbeatable protection for your vehicle, your passengers, and you, in the event of an animal strike or similar off-road impact
- · ADR compliant and compatible with all vehicle safety features
- · We back our bars with a 3 year warranty

#### 2. TJM Venturer Bull Bar

- · Strong, stylish, and understated design
- · Ready to rescue thanks to its 8,000kg recovery points and reinforced recovery jack points
- · No need to worry about fitting in your garage or parking spot, thanks to the Venturer Bar's Bumper replacement design the additional length of your vehicle has been minimised as much as possible
- · With driving light, light bar, and aerial provisions, as well as a winch frame rated up to 9,500lb, you'll be spoilt for choice when it comes time to accessorise your 4x4
- · We back our bars with a 3 year warranty