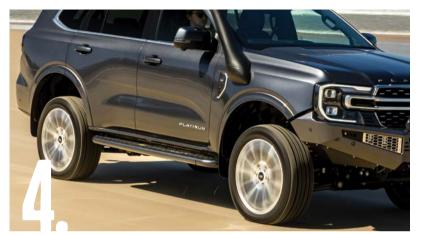

#### 4. TJM Modular Side Protection

- · A step above the rest. Strong and stylish!
- $\cdot$  Tough steel construction finished with a sleek black powdercoat & stylish checkerplate step tred
- $\cdot$  Made to be modular. TJM Side Steps can be fitted to your 4x4 with the option of adding Side Bars later
- · Safety comes first! Our Side steps are ADR compliant and airbag compatible
- · Backed with a 3 year warranty