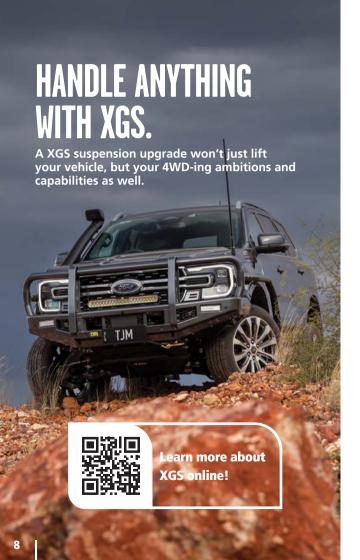

#### Suspension that's ready for adventure

- · Customise your XGS suspension system to suit your 4WD-ing needs
- · With an impressive lift-range of 0-50mm, your vehicle will have the ground clearance to navigate and avoid any obstacle you come across
- · We've evaluated to ensure that XGS is up to the test. Conducted in Australia by both the manufacturer and independent specialist testing facilities, we rigorously assess the hydraulic durability, spring seat push over & ultimate load of our suspension components
- · Reimagined tube design and increased wall thickness improves damping control and heat dissipation, while ensuring external wall damage caused by flying debris doesn't affect shock performance