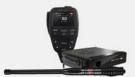

Winches

#### Communications

#### WINCH, WINCH. NUDGE, NUDGE.

A TJM Torq Winch is an essential risk-management tool when venturing to exciting off-road destinations. With its superior power for increased line speed and, our 9,500lb and 12,000lb options, we've got the pull to get you where you need to be.