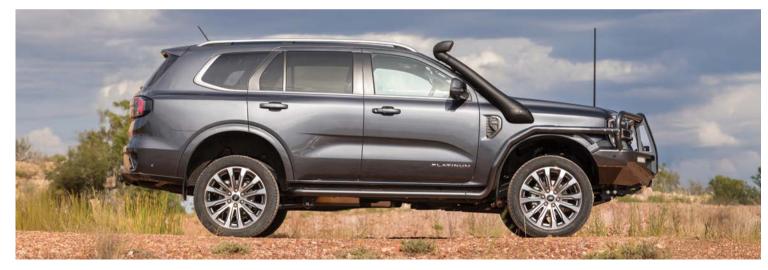

# ACHIEVING NEW HEIGHTS!

Built to thrive in extreme Aussie conditions, TJM's accessories range will take your vehicle and bring it to a whole other level!

#### 1. TJM Outback Bull Bar

- · Built tough, looks great, and ready for your accessories
- Never get stuck with 8,000kg recovery points and reinforced recovery jack points
- · Winch ready, for when you have to get yourself (or a mate) out of a situation. Provisions rated to take up to 9,500lb winch
- · Thanks to its bumper cut design, the TJM Outback bar minimally increases the length of your car, so you'll still be able to park in garages and standard car-parks without trouble
- The TJM Outback bar provides unbeatable protection for your vehicle, your passengers, and you, in the event of an animal strike or similar off-road impact
- · ADR compliant and compatible with all vehicle safety features
- · We back our bars with a 3 year warranty

#### 2. TJM Venturer Bull Bar

- · Strong, stylish, and understated design
- · Ready to rescue thanks to its 8,000kg recovery points and reinforced recovery jack points
- · No need to worry about fitting in your garage or parking spot, thanks to the Venturer Bar's Bumper replacement design the additional length of your vehicle has been minimised as much as possible
- · With driving light, light bar, and aerial provisions, as well as a winch frame rated up to 9,500lb, you'll be spoilt for choice when it comes time to accessorise your 4x4
- · We back our bars with a 3 year warranty