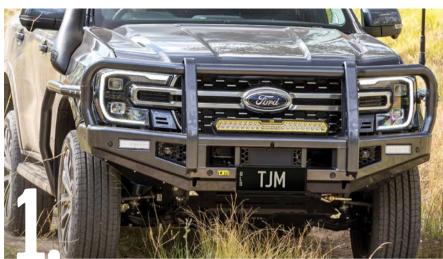

#### 1. TJM Outback Bull Bar

- · Built tough, looks great, and ready for your accessories
- Never get stuck with 8,000kg recovery points and reinforced recovery jack points
- · Winch ready, for when you have to get yourself (or a mate) out of a situation. Provisions rated to take up to 9,500lb winch
- · Thanks to its bumper cut design, the TJM Outback bar minimally increases the length of your car, so you'll still be able to park in garages and standard car-parks without trouble
- The TJM Outback bar provides unbeatable protection for your vehicle, your passengers, and you, in the event of an animal strike or similar off-road impact
- · ADR compliant and compatible with all vehicle safety features
- · We back our bars with a 3 year warranty