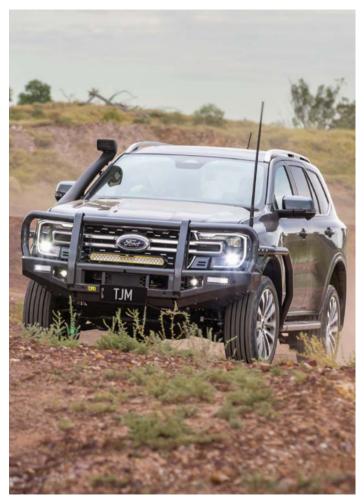

#### 1. TJM Outback Bull Bar

- · Built tough, looks great, and ready for your accessories
- Never get stuck with 8,000kg recovery points and reinforced recovery jack points
- · Winch ready, for when you have to get yourself (or a mate) out of a situation. Provisions rated to take up to 9,500lb winch
- · Thanks to its bumper cut design, the TJM Outback bar minimally increases the length of your car, so you'll still be able to park in garages and standard car-parks without trouble
- The TJM Outback bar provides unbeatable protection for your vehicle, your passengers, and you, in the event of an animal strike or similar off-road impact
- · ADR compliant and compatible with all vehicle safety features
- · We back our bars with a 3 year warranty

#### 2. TJM Venturer Bull Bar

- · Strong, stylish, and understated design
- · Ready to rescue thanks to its 8,000kg recovery points and reinforced recovery jack points
- · No need to worry about fitting in your garage or parking spot, thanks to the Venturer Bar's Bumper replacement design the additional length of your vehicle has been minimised as much as possible
- · With driving light, light bar, and aerial provisions, as well as a winch frame rated up to 9,500lb, you'll be spoilt for choice when it comes time to accessorise your 4x4
- · We back our bars with a 3 year warranty