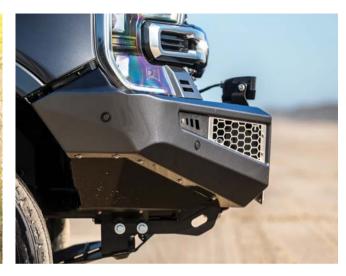

#### 1. TJM Outback Bull Bar

- · Built tough, looks great, and ready for your accessories
- Never get stuck with 8,000kg recovery points and reinforced recovery jack points
- · Winch ready, for when you have to get yourself (or a mate) out of a situation. Provisions rated to take up to 9,500lb winch
- · Thanks to its bumper cut design, the TJM Outback bar minimally increases the length of your car, so you'll still be able to park in garages and standard car-parks without trouble
- The TJM Outback bar provides unbeatable protection for your vehicle, your passengers, and you, in the event of an animal strike or similar off-road impact
- · ADR compliant and compatible with all vehicle safety features
- · We back our bars with a 3 year warranty

#### 2. TJM Venturer Bull Bar

- · Strong, stylish, and understated design
- · Ready to rescue thanks to its 8,000kg recovery points and reinforced recovery jack points
- · No need to worry about fitting in your garage or parking spot, thanks to the Venturer Bar's Bumper replacement design the additional length of your vehicle has been minimised as much as possible
- · With driving light, light bar, and aerial provisions, as well as a winch frame rated up to 9,500lb, you'll be spoilt for choice when it comes time to accessorise your 4x4
- · We back our bars with a 3 year warranty