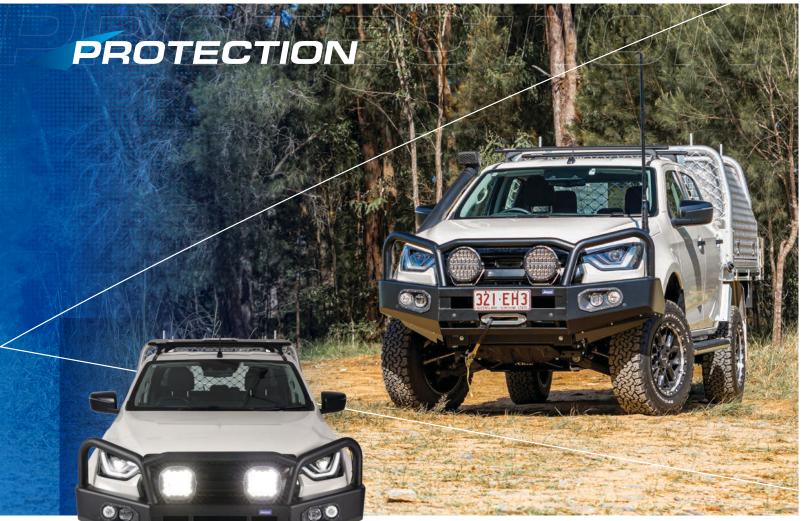

Scan to view the entire range of Protection or visit **aeroklasfitment.com.au** 

AEROKLAS.

## **BULL BARS AND NUDGE BARS - STRENGTH YOU CAN COUNT ON**

Bocar bull bars and nudge bars deliver the perfect balance of protection and practicality for trade, fleet vehicles and recreational vehicles. Built tough to meet Australian standards, they offer reliable front-end protection with style and performance. Stock Bocar and provide your customers with dependable, high-quality solutions they can trust.

**Main Image.** Bocar Stockade Steel Bull Bar. **1.** Bocar Ultimate Nudge Bar with optional Bocar H-Rack. **2.** Bocar Deluxe Nudge Bar.