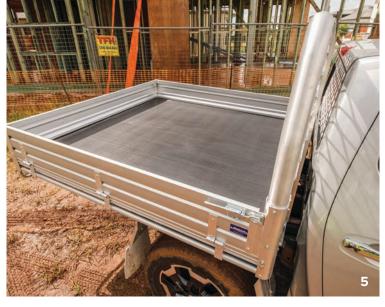

Main Image. Bocar Deluxe Ute Tray with Ladder Rack and Twin Tool Boxes. 1. Bocar Steel Ute Tray. 2. Bocar Ultimate Aluminium Ute Tray 3. Flexiglass Aluminium Ute Tray 4. Flexiglass FlexiCombo Double 5. Bocar Deluxe Aluminium Ute Tray.