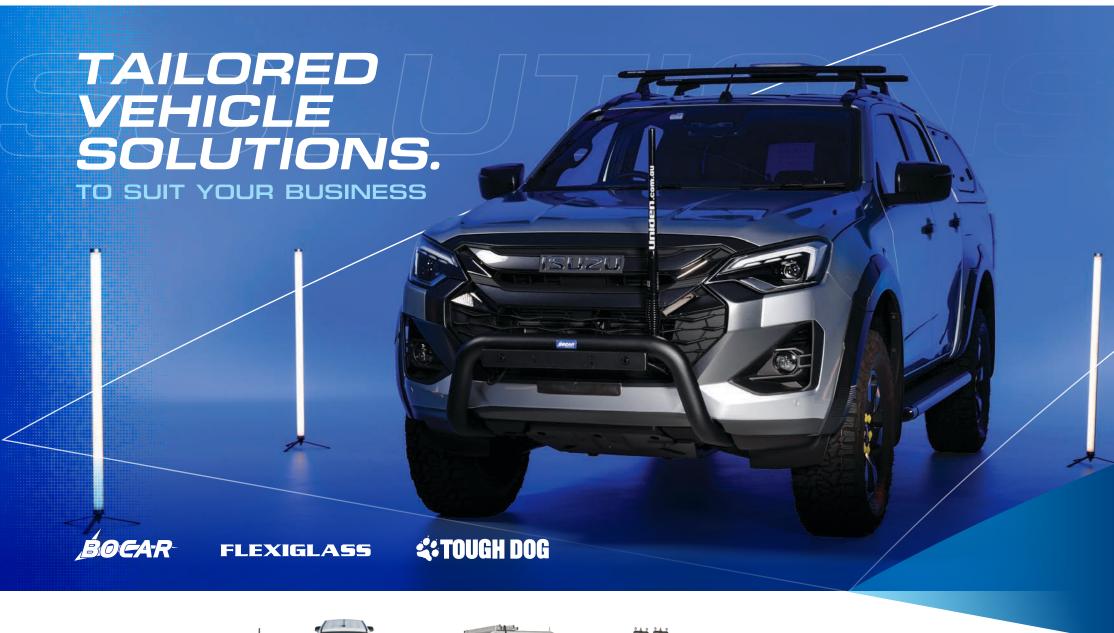

## **BULL BARS AND NUDGE BARS - STRENGTH YOU CAN COUNT ON**

Bocar bull bars and nudge bars deliver the perfect balance of protection and practicality for trade, fleet vehicles and recreational vehicles. Built tough to meet Australian standards, they offer reliable front-end protection with style and performance. Stock Bocar and provide your customers with dependable, high-quality solutions they can trust.

**Main Image.** Bocar Stockade Steel Bull Bar. **1.** Bocar Ultimate Nudge Bar with optional Bocar H-Rack. **2.** Bocar Deluxe Nudge Bar.