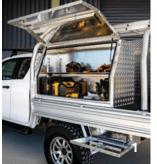

1. Bocar Above Tray Tool Box. 2. Bocar Under Tray Tool Box - Also available in flat white & flat black finishes. 3. Bocar Under Tray Trundle Drawer 4. Bocar Ladder Rack 5. Bocar Tonneau Cover 6. Bocar OE Camera/Sensor Refit Kit.