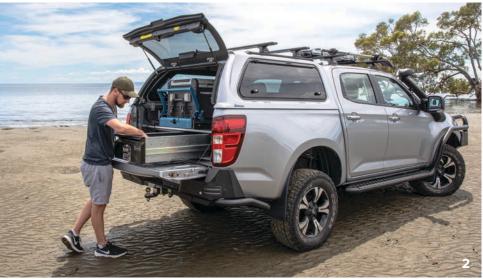

Scan to view the entire Ute Trays & Accessories Range or visit aeroklasfitment.com.au Bocar and Flexiglass ute trays and accessories deliver the durability and functionality your

customers expect for tough trade and fleet applications. Designed with premium materials and engineered for Australian conditions, our range offers practical solutions that meet the needs of professionals across industries. By stocking Bocar and Flexiglass products, you'll provide trusted, high-quality options that customers can depend on for their vehicles. Now you're ready to offer reliability that works as hard as they do.

Main Image. Bocar Deluxe Ute Tray with Ladder Rack and Twin Tool Boxes. 1. Bocar Steel Ute Tray. 2. Bocar Ultimate Aluminium Ute Tray 3. Flexiglass Aluminium Ute Tray 4. Flexiglass FlexiCombo Double 5. Bocar Deluxe Aluminium Ute Tray.

1. Bocar Above Tray Tool Box. 2. Bocar Under Tray Tool Box - Also available in flat white & flat black finishes. 3. Bocar Under Tray Trundle Drawer 4. Bocar Ladder Rack 5. Bocar Tonneau Cover 6. Bocar OE Camera/Sensor Refit Kit.