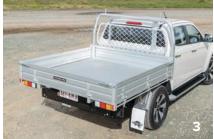

Scan to view the entire Ute Trays & Accessories Range or visit aeroklasfitment.com.au Bocar and Flexiglass ute trays and accessories deliver the durability and functionality your

customers expect for tough trade and fleet applications. Designed with premium materials and engineered for Australian conditions, our range offers practical solutions that meet the needs of professionals across industries. By stocking Bocar and Flexiglass products, you'll provide trusted, high-quality options that customers can depend on for their vehicles. Now you're ready to offer reliability that works as hard as they do.

Main Image. Bocar Deluxe Ute Tray with Ladder Rack and Twin Tool Boxes. 1. Bocar Steel Ute Tray. 2. Bocar Ultimate Aluminium Ute Tray 3. Flexiglass Aluminium Ute Tray 4. Flexiglass FlexiCombo Double 5. Bocar Deluxe Aluminium Ute Tray.