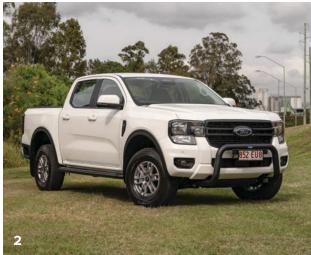

**Main Image.** Bocar Stockade Steel Bull Bar. **1.** Bocar Ultimate Nudge Bar with optional Bocar H-Rack. **2.** Bocar Deluxe Nudge Bar.