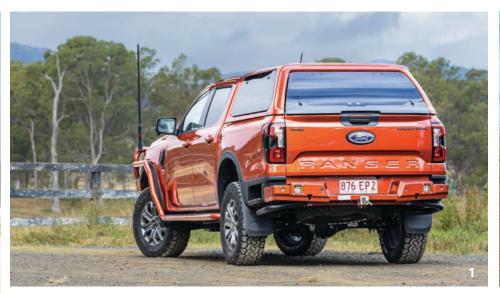

## **BULL BARS AND NUDGE BARS - STRENGTH YOU CAN COUNT ON**

Bocar bull bars and nudge bars deliver the perfect balance of protection and practicality for trade, fleet vehicles and recreational vehicles. Built tough to meet Australian standards, they offer reliable front-end protection with style and performance. Stock Bocar and provide your customers with dependable, high-quality solutions they can trust.

**Main Image.** Bocar Stockade Steel Bull Bar. **1.** Bocar Ultimate Nudge Bar with optional Bocar H-Rack. **2.** Bocar Deluxe Nudge Bar.