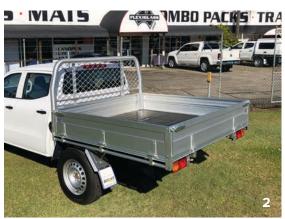

Scan to view the entire Ute Trays & Accessories Range or visit aeroklasfitment.com.au Bocar and Flexiglass ute trays and accessories deliver the durability and functionality your

customers expect for tough trade and fleet applications. Designed with premium materials and engineered for Australian conditions, our range offers practical solutions that meet the needs of professionals across industries. By stocking Bocar and Flexiglass products, you'll provide trusted, high-quality options that customers can depend on for their vehicles. Now you're ready to offer reliability that works as hard as they do.

Main Image. Bocar Deluxe Ute Tray with Ladder Rack and Twin Tool Boxes. 1. Bocar Steel Ute Tray. 2. Bocar Ultimate Aluminium Ute Tray 3. Flexiglass Aluminium Ute Tray 4. Flexiglass FlexiCombo Double 5. Bocar Deluxe Aluminium Ute Tray.