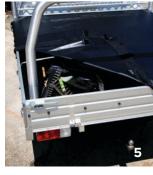

1. Bocar Above Tray Tool Box. 2. Bocar Under Tray Tool Box - Also available in flat white & flat black finishes. 3. Bocar Under Tray Trundle Drawer 4. Bocar Ladder Rack 5. Bocar Tonneau Cover 6. Bocar OE Camera/Sensor Refit Kit.