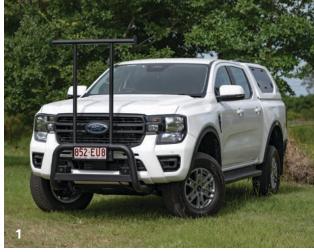

**Main Image.** Bocar Stockade Steel Bull Bar. **1.** Bocar Ultimate Nudge Bar with optional Bocar H-Rack. **2.** Bocar Deluxe Nudge Bar.