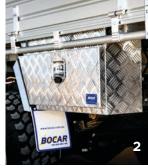

1. Bocar Above Tray Tool Box. 2. Bocar Under Tray Tool Box - Also available in flat white & flat black finishes. 3. Bocar Under Tray Trundle Drawer 4. Bocar Ladder Rack 5. Bocar Tonneau Cover 6. Bocar OE Camera/Sensor Refit Kit.