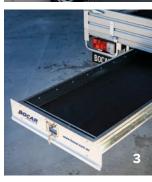

1. Bocar Above Tray Tool Box. 2. Bocar Under Tray Tool Box - Also available in flat white & flat black finishes. 3. Bocar Under Tray Trundle Drawer 4. Bocar Ladder Rack 5. Bocar Tonneau Cover 6. Bocar OE Camera/Sensor Refit Kit.